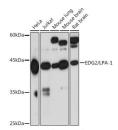

## Anti-EDG2/LPA-1 antibody (STJ11103079)

## **GENERAL INFORMATION**

Product Type Primary antibodies

Short Description Rabbit monoclonal antibody anti-EDG2/LPA-1 is suitable for use in Western Blot.

Applications WB Host/Source Rabbit

Reactivity Human, Mouse, Rat