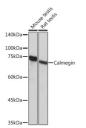

## **GENERAL INFORMATION**

Product Type Primary antibodies

Short Description Rabbit monoclonal antibody anti-Calmegin is suitable for use in Western Blot, Immunohistochemistry and

Immunofluorescence.

Applications WB, IHC, IF Host/Source Rabbit

Reactivity Human, Mouse, Rat

## TARGET INFORMATION

Gene ID 1047 Gene Symbol CLGN

Uniprot ID CLGN\_HUMAN

Immunogen A synthesized peptide derived from human Calmegin

Immunogen Region Specificity Immunogen Sequence