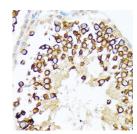

## **GENERAL INFORMATION**

Product Type Primary antibodies

Short Description Rabbit monoclonal antibody anti-Calmegin is suitable for use in Western Blot, Immunohistochemistry and

Immunofluorescence.

Applications WB, IHC, IF Host/Source Rabbit

Reactivity Human, Mouse, Rat

## TARGET INFORMATION

Gene ID 1047 Gene Symbol CLGN

Uniprot ID CLGN\_HUMAN

Immunogen A synthesized peptide derived from human Calmegin

Immunogen Region Specificity Immunogen Sequence