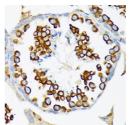

## **GENERAL INFORMATION**

Product Type Primary antibodies

Short Description Rabbit monoclonal antibody anti-Calmegin is suitable for use in Western Blot, Immunohistochemistry and

Immunofluorescence.

Applications WB, IHC, IF Host/Source Rabbit

Reactivity Human, Mouse, Rat

## TARGET INFORMATION

Gene ID 1047 Gene Symbol CLGN

Uniprot ID CLGN\_HUMAN

Immunogen A synthesized peptide derived from human Calmegin

Immunogen Region Specificity Immunogen Sequence