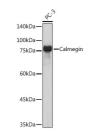

## **GENERAL INFORMATION**

Product Type Primary antibodies

Short Description Rabbit monoclonal antibody anti-Calmegin is suitable for use in Western Blot, Immunohistochemistry and

Immunofluorescence.

Applications WB, IHC, IF Host/Source Rabbit

Reactivity Human, Mouse, Rat

## TARGET INFORMATION

Gene ID 1047 Gene Symbol CLGN

Uniprot ID CLGN\_HUMAN

Immunogen A synthesized peptide derived from human Calmegin

Immunogen Region Specificity Immunogen Sequence