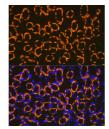

Immunofluorescence analysis of mouse kidney cells using Cadherin 16 rabbit monoclonal antibody (STJ11103068) at dilution of 1:100 (40x lens). Blue: DAPI for nuclear station