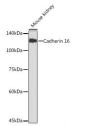

## **TARGET INFORMATION**

Gene ID 1014
Gene Symbol CDH16

Uniprot ID CAD16\_HUMAN

Immunogen Region Specificity Immunogen Sequence

Immunogen A synthesized peptide derived from human Cadherin 16

Western blot analysis of extracts of mouse kidney using Cadherin 16 rabbit monoclonal antibod (STJ11103068) at 1:1000 dilution. Secondary antibody HRP Goat Anti-rabbit IgG (H+L) at 1:10000 dilution Lysates/proteins: 25ug per lane. Blocking buffer: 3% nonlat dry milk in 1BST. Detection: ECL Basic kt.