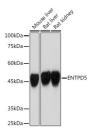

## Anti-ENTPD5 antibody (STJ11103066)

## **GENERAL INFORMATION**

Product Type Primary antibodies

Short Description Rabbit monoclonal antibody anti-ENTPD5 is suitable for use in Western Blot.

Applications WB Host/Source Rabbit

Reactivity Human, Mouse, Rat