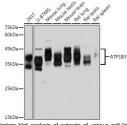

## Anti-ATP1B3 antibody (STJ11103063)

## **GENERAL INFORMATION**

Product Type Primary antibodies

Short Description Rabbit monoclonal antibody anti-ATP1B3 is suitable for use in Western Blot and Immunohistochemistry.

Applications WB, IHC Host/Source Rabbit