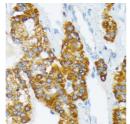

## Anti-ATP1B3 antibody (STJ11103063)

## **GENERAL INFORMATION**

Product Type Primary antibodies

Short Description Rabbit monoclonal antibody anti-ATP1B3 is suitable for use in Western Blot and Immunohistochemistry.

Applications WB, IHC Host/Source Rabbit