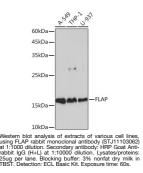

## **GENERAL INFORMATION**

Applications WB Host/Source Rabbit Reactivity Human

Product Type Primary antibodies Short Description Rabbit monoclonal antibody anti-FLAP is suitable for use in Western Blot.

## **PRODUCT PROPERTIES**

Clonality Monoclonal Clone ID Concentration Conjugation Unconjugated Purification Affinity purification Dilution Range WB 1:500-1:2000 Formulation PBS containing 0.02% Sodium Azide, 0.05% BSA, 50% Glycerol, pH7.3. Isotype IgG Storage Instruction Store in a freezer at-20°C and avoid freeze-thaw cycles.