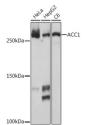

## **GENERAL INFORMATION**

Product Type Primary antibodies

Short Description Rabbit monoclonal antibody anti-ACC1 is suitable for use in Western Blot and Immunohistochemistry.

Applications WB, IHC Host/Source Rabbit

Reactivity Human, Mouse, Rat

## **PRODUCT PROPERTIES**

Clonality Monoclonal

Clone ID

Concentration
Conjugation Unconjugated Purification Affinity purification Dilution Range WB 1:500-1:2000

IHC 1:50-1:200

Formulation PBS containing 0.02% Sodium Azide, 0.05% BSA, 50% Glycerol, pH7.3.