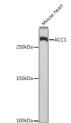

## **GENERAL INFORMATION**

Product Type Primary antibodies

Short Description Rabbit monoclonal antibody anti-ACC1 is suitable for use in Western Blot and Immunohistochemistry.

Applications WB, IHC Host/Source Rabbit

Reactivity Human, Mouse, Rat

## **PRODUCT PROPERTIES**

Clonality Monoclonal

Clone ID

Concentration
Conjugation Unconjugated Purification Affinity purification Dilution Range WB 1:500-1:2000

IHC 1:50-1:200

Formulation PBS containing 0.02% Sodium Azide, 0.05% BSA, 50% Glycerol, pH7.3.