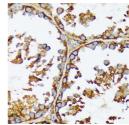

## **GENERAL INFORMATION**

Product Type Primary antibodies

Short Description Rabbit monoclonal antibody anti-ACC1 is suitable for use in Western Blot and Immunohistochemistry.

Applications WB, IHC Host/Source Rabbit

## **PRODUCT PROPERTIES**

Clonality Monoclonal

Clone ID

Concentration
Conjugation Unconjugated Purification Affinity purification Dilution Range WB 1:500-1:2000

IHC 1:50-1:200

Formulation PBS containing 0.02% Sodium Azide, 0.05% BSA, 50% Glycerol, pH7.3.