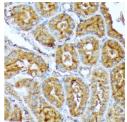

## **GENERAL INFORMATION**

Product Type Primary antibodies

Short Description Rabbit monoclonal antibody anti-ACC1 is suitable for use in Western Blot and Immunohistochemistry.

Applications WB, IHC Host/Source Rabbit

## **PRODUCT PROPERTIES**

Clonality Monoclonal

Clone ID

Concentration
Conjugation Unconjugated Purification Affinity purification Dilution Range WB 1:500-1:2000

IHC 1:50-1:200

Formulation PBS containing 0.02% Sodium Azide, 0.05% BSA, 50% Glycerol, pH7.3.