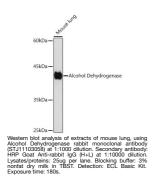

-Alcohol Dehydrogenase antibody (STJ11103058) STJ11103058

## **GENERAL INFORMATION**

 Product Type
 Primary antibodies

 Short Description
 Rabbit monoclonal antibody anti-Alcohol Dehydrogenase is suitable for use in Western Blot.

 Applications
 WB

 Host/Source
 Rabbit

 Reactivity
 Human, Mouse, Rat

## **PRODUCT PROPERTIES**

 
 Clonality Clone ID
 Monoclonal

 Concentration

 Conjugation
 Unconjugated

 Purification
 Affinity purification

 Dilution Range
 WB 1:500-1:2000

 Formulation
 PBS containing 0.02% Sodium Azide, 0.05% BSA, 50% Glycerol, pH7.3. Isotype

 Isotype
 IgG

 Storage Instruction
 Store in a freezer at-20°C and avoid freeze-thaw cycles.

## **TARGET INFORMATION**

Gene ID 124 Gene Symbol ADH1A Uniprot ID ADH1A\_HUMAN Immunogen Region Specificity Immunogen Sequence



This product is suitable for in-vitro studies under the RESEARCH USE ONLY [RUO] licence. This product must not be used as for diagnostic or other medical purposes. St John's Laboratory Ltd, Knowledge Dock Business Centre, University Way, London, E16 2RD | Tel: 0208 223 3081