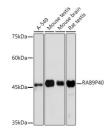

## Anti-RAB9P40 antibody (STJ11103054)

## **GENERAL INFORMATION**

Product Type Primary antibodies

**Short Description** Rabbit monoclonal antibody anti-RAB9P40 is suitable for use in Western Blot.

Applications WB Host/Source Rabbit

Reactivity Human, Mouse, Rat