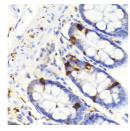

## **GENERAL INFORMATION**

Product Type Primary antibodies

Short Description Rabbit monoclonal antibody anti-SCGN is suitable for use in Western Blot and Immunohistochemistry.

Applications WB, IHC Host/Source Rabbit

Reactivity Human, Mouse, Rat

## **PRODUCT PROPERTIES**

Clonality Monoclonal

Clone ID Concentration

Conjugation Unconjugated Purification Affinity purification Dilution Range WB 1:500-1:2000

IHC 1:50-1:200

Formulation PBS containing 0.02% Sodium Azide, 0.05% BSA, 50% Glycerol, pH7.3.