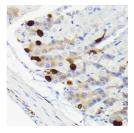

## **GENERAL INFORMATION**

Product Type Primary antibodies

Short Description Rabbit monoclonal antibody anti-SCGN is suitable for use in Western Blot and Immunohistochemistry.

Applications WB, IHC Host/Source Rabbit

Reactivity Human, Mouse, Rat

## **PRODUCT PROPERTIES**

Clonality Monoclonal

Clone ID Concentration

Conjugation Unconjugated Purification Affinity purification Dilution Range WB 1:500-1:2000

IHC 1:50-1:200

Formulation PBS containing 0.02% Sodium Azide, 0.05% BSA, 50% Glycerol, pH7.3.