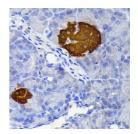

## **GENERAL INFORMATION**

Product Type Primary antibodies

Short Description Rabbit monoclonal antibody anti-SCGN is suitable for use in Western Blot and Immunohistochemistry.

Applications WB, IHC Host/Source Rabbit

Reactivity Human, Mouse, Rat

## **PRODUCT PROPERTIES**

Clonality Monoclonal

Clone ID Concentration

Conjugation Unconjugated Purification Affinity purification Dilution Range WB 1:500-1:2000

IHC 1:50-1:200

Formulation PBS containing 0.02% Sodium Azide, 0.05% BSA, 50% Glycerol, pH7.3.