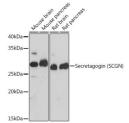

## Anti-Secretagogin antibody (STJ11103053)

## **GENERAL INFORMATION**

Product Type Primary antibodies

Short Description Rabbit monoclonal antibody anti-SCGN is suitable for use in Western Blot and Immunohistochemistry.

Applications WB, IHC Host/Source Rabbit

## **PRODUCT PROPERTIES**

Clonality Monoclonal

Clone ID Concentration

Conjugation Unconjugated Purification Affinity purification Dilution Range WB 1:500-1:2000

IHC 1:50-1:200

Formulation PBS containing 0.02% Sodium Azide, 0.05% BSA, 50% Glycerol, pH7.3.