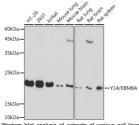

## Anti-Y14/RBM8A antibody (STJ11103049)

## **GENERAL INFORMATION**

Product Type Primary antibodies

**Short Description** Rabbit monoclonal antibody anti-Y14/RBM8A is suitable for use in Western Blot.

Applications WB Host/Source Rabbit

Reactivity Human, Mouse, Rat

## **PRODUCT PROPERTIES**

Clonality Monoclonal

Clone ID

Concentration
Conjugation Unconjugated Purification Affinity purification Dilution Range WB 1:500-1:2000

Formulation PBS containing 0.02% Sodium Azide, 0.05% BSA, 50% Glycerol, pH7.3.

Isotype IgG

Storage Instruction Store in a freezer at-20°C and avoid freeze-thaw cycles.

## **TARGET INFORMATION**

Gene ID 9939 Gene Symbol RBM8A Uniprot ID RBM8A\_HUMAN

Immunogen A synthesized peptide derived from human Y14/RBM8A Immunogen Region Specificity Immunogen Sequence