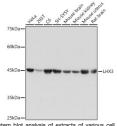

## Anti-LHX3 antibody (STJ11103047)

## **GENERAL INFORMATION**

Product Type Primary antibodies

Short Description Rabbit monoclonal antibody anti-LHX3 is suitable for use in Western Blot.

Applications WB Host/Source Rabbit

Reactivity Human, Mouse, Rat

## **PRODUCT PROPERTIES**

Clonality Monoclonal

Clone ID

Concentration
Conjugation Unconjugated Purification Affinity purification Dilution Range WB 1:500-1:2000

Formulation PBS containing 0.02% Sodium Azide, 0.05% BSA, 50% Glycerol, pH7.3.

Isotype IgG

Storage Instruction Store in a freezer at-20°C and avoid freeze-thaw cycles.

## **TARGET INFORMATION**

Gene ID 8022 Gene Symbol LHX3 Uniprot ID LHX3\_HUMAN

Immunogen A synthesized peptide derived from human LHX3 Immunogen Region Specificity Immunogen Sequence