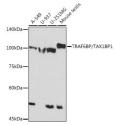

Western blot analysis of extracts of various cell lines using TRAFGBP/TAXIBP1 rabbit monoclonal antibod (ST.I11103045) at 1:1000 dilution. Secondary antibody HID Goat Anti-rabbit IgG (H+L) at 1:10000 dilution Lysates/proteins: 25up per lane. Blocking buffer: 39 nonfat dry milk in TBST. Detection: ECL Basic Kit Exosoure time: 90s.