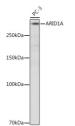

## **GENERAL INFORMATION**

Product Type Primary antibodies

Short Description Rabbit monoclonal antibody anti-ARID1A is suitable for use in Western Blot, Immunohistochemistry and

Immunofluorescence.

Applications WB, IHC, IF Host/Source Rabbit

## TARGET INFORMATION

Gene ID 8289 Gene Symbol ARID1A Uniprot ID ARI1A\_HUMAN

Immunogen A synthesized peptide derived from human ARID1A

Immunogen Region Specificity Immunogen Sequence