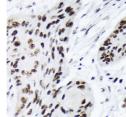

## **GENERAL INFORMATION**

Product Type Primary antibodies

Short Description Rabbit monoclonal antibody anti-ARID1A is suitable for use in Western Blot, Immunohistochemistry and

Immunofluorescence.

Applications WB, IHC, IF Host/Source Rabbit

## TARGET INFORMATION

Gene ID 8289 Gene Symbol ARID1A Uniprot ID ARI1A\_HUMAN

Immunogen A synthesized peptide derived from human ARID1A

Immunogen Region Specificity Immunogen Sequence