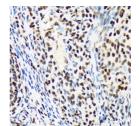

## **GENERAL INFORMATION**

Product Type Primary antibodies

Short Description Rabbit monoclonal antibody anti-ARID1A is suitable for use in Western Blot, Immunohistochemistry and

Immunofluorescence.

Applications WB, IHC, IF Host/Source Rabbit

## TARGET INFORMATION

Gene ID 8289 Gene Symbol ARID1A Uniprot ID ARI1A\_HUMAN

Immunogen A synthesized peptide derived from human ARID1A

Immunogen Region Specificity Immunogen Sequence