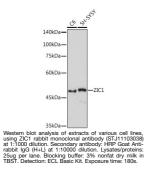

## Anti-ZIC1 antibody (STJ11103038) STJ11103038

## **GENERAL INFORMATION**

Product Type Primary antibodies Applications WB Host/Source Rabbit Reactivity Human, Mouse, Rat

Short Description Rabbit monoclonal antibody anti-ZIC1 is suitable for use in Western Blot.

## **PRODUCT PROPERTIES**

Clonality Monoclonal Clone ID Concentration Conjugation Unconjugated Purification Affinity purification Dilution Range WB 1:500-1:2000 Formulation PBS containing 0.02% Sodium Azide, 0.05% BSA, 50% Glycerol, pH7.3. Isotype IgG Storage Instruction Store in a freezer at-20°C and avoid freeze-thaw cycles.

## **TARGET INFORMATION**

Gene ID 7545 Gene Symbol ZIC1 Uniprot ID ZIC1\_HUMAN Immunogen A synthesized peptide derived from human ZIC1 Immunogen Region Specificity Immunogen Sequence



This product is suitable for in-vitro studies under the RESEARCH USE ONLY [RUO] licence. This product must not be used as for diagnostic or other medical purposes. St John's Laboratory Ltd, Knowledge Dock Business Centre, University Way, London, E16 2RD | Tel: 0208 223 3081