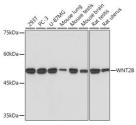

## Anti-WNT2B antibody (STJ11103037)

## **GENERAL INFORMATION**

Product Type Primary antibodies

Short Description Rabbit monoclonal antibody anti-WNT2B is suitable for use in Western Blot.

Applications WB Host/Source Rabbit

Reactivity Human, Mouse, Rat

## **PRODUCT PROPERTIES**

Clonality Monoclonal

Clone ID

Concentration
Conjugation Unconjugated Purification Affinity purification Dilution Range WB 1:500-1:2000

Formulation PBS containing 0.02% Sodium Azide, 0.05% BSA, 50% Glycerol, pH7.3.

Isotype IgG

Storage Instruction Store in a freezer at-20°C and avoid freeze-thaw cycles.

## **TARGET INFORMATION**

Gene ID 7482 Gene Symbol WNT2B

Uniprot ID WNT2B\_HUMAN

Immunogen Region Specificity Immunogen Sequence

Immunogen A synthesized peptide derived from human WNT2B