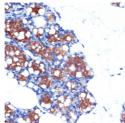

## Anti-UCP1+UCP3 antibody (STJ11103032)

## **GENERAL INFORMATION**

Product Type Primary antibodies

Short Description Rabbit monoclonal antibody anti-UCP1+UCP3 is suitable for use in Western Blot, Immunohistochemistry and

Immunofluorescence.

Applications WB, IHC, IF Host/Source Rabbit Reactivity Mouse, Rat