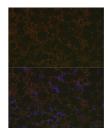

## Anti-UCP1+UCP3 antibody (STJ11103032)

## **GENERAL INFORMATION**

Product Type Primary antibodies

Short Description Rabbit monoclonal antibody anti-UCP1+UCP3 is suitable for use in Western Blot, Immunohistochemistry and

Immunofluorescence.

Applications WB, IHC, IF Host/Source Rabbit Reactivity Mouse, Rat