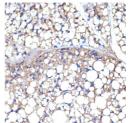

## Anti-UCP1+UCP3 antibody (STJ11103032)

## **GENERAL INFORMATION**

Product Type Primary antibodies

Short Description Rabbit monoclonal antibody anti-UCP1+UCP3 is suitable for use in Western Blot, Immunohistochemistry and

Immunofluorescence.

Applications WB, IHC, IF Host/Source Rabbit Reactivity Mouse, Rat