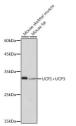

## Anti-UCP1+UCP3 antibody (STJ11103032)

## **GENERAL INFORMATION**

Product Type Primary antibodies

Short Description Rabbit monoclonal antibody anti-UCP1+UCP3 is suitable for use in Western Blot, Immunohistochemistry and

Immunofluorescence.

Applications WB, IHC, IF Host/Source Rabbit Reactivity Mouse, Rat