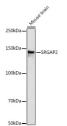

Western blot analysis of extracts of various cell lines using SRGAP2 antibody (STJ1110303) at 1:108 dilution. Secondary antibody: HRP Goat Anti-rabbit IgG (H+L) at 1:10000 dilution. Lysates/proteins: 25up lane. Blocking buffer: 3% nonfat dry milk in TBST Detertion; ECI Basic Kit Exposure time: 180s.