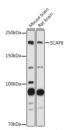

## Anti-SCAF8 antibody (STJ11103029)

## **GENERAL INFORMATION**

Product Type Primary antibodies

Short Description Rabbit polyclonal antibody anti-SCAF8 is suitable for use in Western Blot.

Applications WB Host/Source Rabbit

Reactivity Human, Mouse, Rat