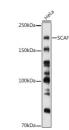

## Anti-SCAF8 antibody (STJ11103029)

## **GENERAL INFORMATION**

Product Type Primary antibodies

Short Description Rabbit polyclonal antibody anti-SCAF8 is suitable for use in Western Blot.

Applications WB Host/Source Rabbit

Reactivity Human, Mouse, Rat