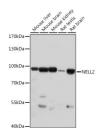

## Anti-NELL2 antibody (STJ11103027)

## **GENERAL INFORMATION**

Product Type Primary antibodies

Short Description Rabbit polyclonal antibody anti-NELL2 is suitable for use in Western Blot.

Applications WB Host/Source Rabbit Reactivity Mouse, Rat