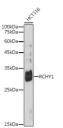

## **TARGET INFORMATION**

Gene ID 25898 Gene Symbol RCHY1

ene Symbol RCHY1
Uniprot ID ZN363\_HUMAN

Immunogen Immunogen Region Specificity Immunogen Sequence

Immunogen Recombinant protein of human RCHY1.

Western blot analysis of extracts of HCT116 cells, using RCHY1 antibody (St111103017) at 1:1000 dilution Secondary antibody; HRP Goat Anti-rabbit IgG (H-L) a 1:10000 dilution. Lysates/proteins: 25ug per lane Blocking buffer: 3% nonfat dry milk in TBST. Detection FCI Basic Kit Eyrosure time: 180s.