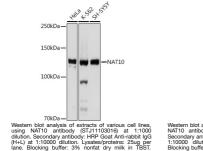

## **GENERAL INFORMATION**

 Product Type
 Primary antibodies

 Short Description
 Rabbit monoclonal antibody anti-NAT10 is suitable for use in Western Blot and Immunohistochemistry.

 Applications
 WB, IHC

## **PRODUCT PROPERTIES**

 Clonality
 Monoclonal

 Clone ID
 Monoclonal

 Concentration
 Conclugated

 Conjugation
 Unconjugated

 Purification
 MB 1:500-1:2000

 IHC 1:50-1:200
 IHC 1:50-1:200

 Formulation
 PBS containing 0.02% Sodium Azide, 0.05% BSA, 50% Glycerol, pH7.3.