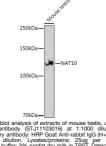

## **GENERAL INFORMATION**

 Product Type
 Primary antibodies

 Short Description
 Rabbit monoclonal antibody anti-NAT10 is suitable for use in Western Blot and Immunohistochemistry.

 Applications
 WB, IHC

## **PRODUCT PROPERTIES**

 Clonality
 Monoclonal

 Clone ID
 Monoclonal

 Concentration
 Conclugated

 Conjugation
 Unconjugated

 Purification
 MB 1:500-1:2000

 IHC 1:50-1:200
 IHC 1:50-1:200

 Formulation
 PBS containing 0.02% Sodium Azide, 0.05% BSA, 50% Glycerol, pH7.3.