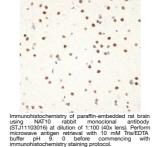

## **GENERAL INFORMATION**

 Product Type
 Primary antibodies

 Short Description
 Rabbit monoclonal antibody anti-NAT10 is suitable for use in Western Blot and Immunohistochemistry.

 Applications
 WB, IHC

## **PRODUCT PROPERTIES**

 Clonality
 Monoclonal

 Clone ID
 Monoclonal

 Concentration
 Conclugated

 Conjugation
 Unconjugated

 Purification
 MB 1:500-1:2000

 IHC 1:50-1:200
 IHC 1:50-1:200

 Formulation
 PBS containing 0.02% Sodium Azide, 0.05% BSA, 50% Glycerol, pH7.3.