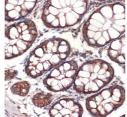

## Anti-CC2D1A antibody (STJ11103014)

## **GENERAL INFORMATION**

Product Type Primary antibodies

Short Description Rabbit monoclonal antibody anti-CC2D1A is suitable for use in Western Blot and Immunohistochemistry.

Applications WB, IHC Host/Source Rabbit