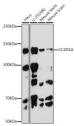

## Anti-CC2D1A antibody (STJ11103014)

## **GENERAL INFORMATION**

Product Type Primary antibodies

Short Description Rabbit monoclonal antibody anti-CC2D1A is suitable for use in Western Blot and Immunohistochemistry.

Applications WB, IHC Host/Source Rabbit