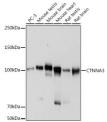

## **GENERAL INFORMATION**

Product Type Primary antibodies

Short Description Rabbit monoclonal antibody anti-CTNNA3 is suitable for use in Western Blot and Immunohistochemistry.

Applications WB, IHC Host/Source Rabbit

## **PRODUCT PROPERTIES**

Clonality Monoclonal

Clone ID

Concentration
Conjugation
Purification

Conjugation

Conjugated
Affinity purification Dilution Range WB 1:500-1:2000

IHC 1:50-1:200

Formulation PBS containing 0.02% Sodium Azide, 0.05% BSA, 50% Glycerol, pH7.3.