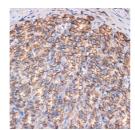

## **GENERAL INFORMATION**

Product Type Primary antibodies

Short Description Rabbit monoclonal antibody anti-CTNNA3 is suitable for use in Western Blot and Immunohistochemistry.

Applications WB, IHC Host/Source Rabbit

## **PRODUCT PROPERTIES**

Clonality Monoclonal

Clone ID

Concentration
Conjugation
Purification

Conjugation

Conjugated
Affinity purification Dilution Range WB 1:500-1:2000

IHC 1:50-1:200

Formulation PBS containing 0.02% Sodium Azide, 0.05% BSA, 50% Glycerol, pH7.3.