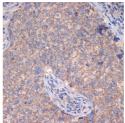

## **GENERAL INFORMATION**

Product Type Primary antibodies

Short Description Rabbit monoclonal antibody anti-CTNNA3 is suitable for use in Western Blot and Immunohistochemistry.

Applications WB, IHC Host/Source Rabbit

## **PRODUCT PROPERTIES**

Clonality Monoclonal

Clone ID

Concentration
Conjugation
Purification

Conjugation

Conjugated
Affinity purification Dilution Range WB 1:500-1:2000

IHC 1:50-1:200

Formulation PBS containing 0.02% Sodium Azide, 0.05% BSA, 50% Glycerol, pH7.3.