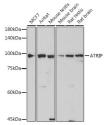

## Anti-ATRIP antibody (STJ11103010)

## **GENERAL INFORMATION**

Product Type Primary antibodies

Short Description Rabbit monoclonal antibody anti-ATRIP is suitable for use in Western Blot.

Applications WB Host/Source Rabbit

Reactivity Human, Mouse, Rat