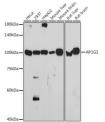

## Anti-AP1G1 antibody (STJ11103000)

## **GENERAL INFORMATION**

Product Type Primary antibodies

Short Description Rabbit monoclonal antibody anti-AP1G1 is suitable for use in Western Blot and Immunohistochemistry.

Applications WB, IHC Host/Source Rabbit

## **TARGET INFORMATION**

Gene ID 164 Gene Symbol AP1G1

Uniprot ID AP1G1\_HUMAN

Immunogen Region

Immunogen Recombinant protein of human AP1G1.

Specificity Immunogen Sequence