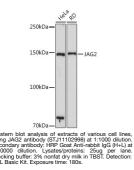

## Anti-JAG2 antibody (STJ11102998) STJ11102998

## **GENERAL INFORMATION**

Applications WB Host/Source Rabbit Reactivity Human, Mouse

Product Type Primary antibodies Short Description Rabbit monoclonal antibody anti-JAG2 is suitable for use in Western Blot.

## **PRODUCT PROPERTIES**

Clonality Monoclonal Clone ID Concentration Conjugation Unconjugated Purification Affinity purification Dilution Range WB 1:500-1:2000 Formulation PBS containing 0.02% Sodium Azide, 0.05% BSA, 50% Glycerol, pH7.3. Isotype IgG Storage Instruction Store in a freezer at-20°C and avoid freeze-thaw cycles.

## **TARGET INFORMATION**

Gene ID 3714 Gene Symbol JAG2 Uniprot ID JAG2\_HUMAN Immunogen Recombinant protein of human JAG2. Immunogen Region Specificity Immunogen Sequence



This product is suitable for in-vitro studies under the RESEARCH USE ONLY [RUO] licence. This product must not be used as for diagnostic or other medical purposes. St John's Laboratory Ltd, Knowledge Dock Business Centre, University Way, London, E16 2RD | Tel: 0208 223 3081