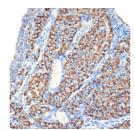

## **GENERAL INFORMATION**

Product Type Primary antibodies

Short Description Rabbit monoclonal antibody anti-HSD3B1 is suitable for use in Western Blot and Immunohistochemistry.

Applications WB, IHC Host/Source Rabbit

Reactivity Human, Mouse, Rat