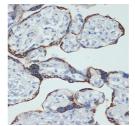

## **GENERAL INFORMATION**

Product Type Primary antibodies

Short Description Rabbit monoclonal antibody anti-HSD3B1 is suitable for use in Western Blot and Immunohistochemistry.

Applications WB, IHC Host/Source Rabbit

Reactivity Human, Mouse, Rat