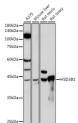

## **GENERAL INFORMATION**

Product Type Primary antibodies

Short Description Rabbit monoclonal antibody anti-HSD3B1 is suitable for use in Western Blot and Immunohistochemistry.

Applications WB, IHC Host/Source Rabbit

## **PRODUCT PROPERTIES**

Clonality Monoclonal

Clone ID

Concentration
Conjugation
Purification

Conjugation

Conjugated
Affinity purification Dilution Range WB 1:500-1:2000

IHC 1:50-1:200

Formulation PBS containing 0.02% Sodium Azide, 0.05% BSA, 50% Glycerol, pH7.3.