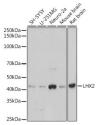

## **TARGET INFORMATION**

Gene ID 9355
Gene Symbol LHX2
Uniprot ID LHX2\_HUMAN

Immunogen Recombinant protein of human LHX2.
Immunogen Region
Specificity
Immunogen Sequence

Western blot analysis of extracts of various cell lines using LHX2 antibody (STJ11102996) at 1:1000 dilution Secondary antibody: HRP Goat Anti-rabbit IgG (H+L) at 1:1000 dilution. LysateSyroteins: 25ug per lane Blocking buffer. 3% nonfat dry milk in TBST. Detection COL Repti 4/6 Expenses the purpose.