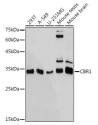

## Anti-CBR1 antibody (STJ11102994)

## **GENERAL INFORMATION**

Product Type Primary antibodies

Short Description Rabbit monoclonal antibody anti-CBR1 is suitable for use in Western Blot and Immunohistochemistry.

Applications WB, IHC Host/Source Rabbit