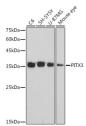

## **TARGET INFORMATION**

Gene ID 5309
Gene Symbol PITX3
Uniprot ID PITX3\_HUMAN

Immunogen Recombinant protein of human PITX3.
Immunogen Region
Specificity
Immunogen Sequence

Western blot analysis of extracts of various cell lines, using PITSA antibody (STJ11102992) at 1:1000 dilution Secondary antibody: HRP Goat Anti-rabbit IgG (H+L) at 1:10000 dilution. Lysatesdyroteins: 25ug per lane Blocking buffer: 39 condition of milk in TBS1. Detection: