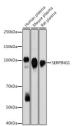

## Anti-SERPING1 antibody (STJ11102990)

## **GENERAL INFORMATION**

Product Type Primary antibodies

**Short Description** Rabbit monoclonal antibody anti-SERPING1 is suitable for use in Western Blot.

Applications WB Host/Source Rabbit

Reactivity Human, Mouse, Rat

## **PRODUCT PROPERTIES**

Clonality Monoclonal

Clone ID

Concentration
Conjugation
Purification
Onconjugated
Affinity purification Dilution Range WB 1:500-1:2000

Formulation PBS containing 0.02% Sodium Azide, 0.05% BSA, 50% Glycerol, pH7.3.