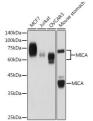

## **TARGET INFORMATION**

Gene ID 100507436 Gene Symbol MICA Uniprot ID MICA\_HUMAN

Immunogen Recombinant protein of human MICA. Immunogen Region

Specificity Immunogen Sequence

Western blot analysis of extracts of various cell lines using MICA antibody (STJ11102988) at 1:1000 dilution Secondary antibody: HRP Goat Anti-rabbit IgG (H+L) a