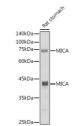

## **TARGET INFORMATION**

Gene ID 100507436 Gene Symbol MICA Uniprot ID MICA\_HUMAN

Immunogen Recombinant protein of human MICA. Immunogen Region

Specificity Immunogen Sequence

Western blot analysis of extracts of various cell lines using MICA antibody (STJ11102988) at 1:1000 dilution Secondary antibody: HRP Goat Anti-rabbit IgG (H+L) a