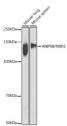

## **TARGET INFORMATION**

Gene ID 4882 Gene Symbol NPR2

Uniprot ID ANPRB\_HUMAN Recombinant protein of human ANPRB/NRP2.

Immunogen Immunogen Region Specificity Immunogen Sequence

Western blot analysis of extracts of various cell lines, using ANPRB/NRP2 artibody (STJ11102987) at 1:102987 at 1