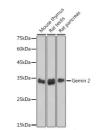

## Anti-Gemin 2 antibody (STJ11102986)

## **GENERAL INFORMATION**

Product Type Primary antibodies

Short Description Rabbit monoclonal antibody anti-Gemin 2 is suitable for use in Western Blot and Immunohistochemistry.

Applications WB, IHC Host/Source Rabbit