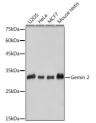

## Anti-Gemin 2 antibody (STJ11102986)

## **GENERAL INFORMATION**

Product Type Primary antibodies

Short Description Rabbit monoclonal antibody anti-Gemin 2 is suitable for use in Western Blot and Immunohistochemistry.

Applications WB, IHC Host/Source Rabbit