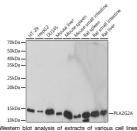

## Anti-PLA2G2A antibody (STJ11102984)

## **GENERAL INFORMATION**

Product Type Primary antibodies

Short Description Rabbit monoclonal antibody anti-PLA2G2A is suitable for use in Western Blot.

Applications WB Host/Source Rabbit

Reactivity Human, Mouse, Rat

## **PRODUCT PROPERTIES**

Clonality Monoclonal

Clone ID Concentration

Conjugation Unconjugated
Purification Affinity purification Dilution Range WB 1:500-1:2000

Formulation PBS containing 0.02% Sodium Azide, 0.05% BSA, 50% Glycerol, pH7.3.

Isotype IgG

Storage Instruction Store in a freezer at-20°C and avoid freeze-thaw cycles.

## **TARGET INFORMATION**

Gene ID 5320 Gene Symbol PLA2G2A

Uniprot ID PA2GA\_HUMAN Immunogen Recombinant protein of human PLA2G2A.

Immunogen Region Specificity Immunogen Sequence