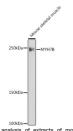

## Anti-MYH7B antibody (STJ11102978)

## **GENERAL INFORMATION**

Product Type Primary antibodies

Short Description Rabbit monoclonal antibody anti-MYH7B is suitable for use in Western Blot.

Applications WB Host/Source Rabbit

Reactivity Human, Mouse, Rat

## **TARGET INFORMATION**

Gene ID 57644 Gene Symbol MYH7B

Uniprot ID MYH7B\_HUMAN Immunogen Recombinant protein of human MYH7B.

Immunogen Region Specificity Immunogen Sequence