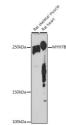

## Anti-MYH7B antibody (STJ11102978)

## **GENERAL INFORMATION**

Product Type Primary antibodies

Short Description Rabbit monoclonal antibody anti-MYH7B is suitable for use in Western Blot.

Applications WB Host/Source Rabbit

Reactivity Human, Mouse, Rat

## **TARGET INFORMATION**

Gene ID 57644 Gene Symbol MYH7B

Uniprot ID MYH7B\_HUMAN Immunogen Recombinant protein of human MYH7B.

Immunogen Region Specificity Immunogen Sequence