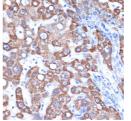

## Anti-GOT2 antibody (STJ11102977)

## **GENERAL INFORMATION**

Product Type Primary antibodies

Short Description Rabbit monoclonal antibody anti-GOT2 is suitable for use in Western Blot and Immunohistochemistry.

Applications WB, IHC Host/Source Rabbit

Reactivity Human, Mouse, Rat