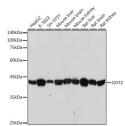

## Anti-GOT2 antibody (STJ11102977)

## **GENERAL INFORMATION**

Product Type Primary antibodies

Short Description Rabbit monoclonal antibody anti-GOT2 is suitable for use in Western Blot and Immunohistochemistry.

Applications WB, IHC Host/Source Rabbit

Reactivity Human, Mouse, Rat