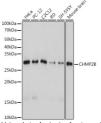

## Anti-CHMP2B antibody (STJ11102976)

## **GENERAL INFORMATION**

Product Type Primary antibodies

Short Description Rabbit monoclonal antibody anti-CHMP2B is suitable for use in Western Blot and Immunohistochemistry.

Applications WB, IHC Host/Source Rabbit

## **TARGET INFORMATION**

Gene ID 25978 Gene Symbol CHMP2B

Uniprot ID CHM2B\_HUMAN

Immunogen Recombinant protein of human CHMP2B.

Immunogen Region Specificity Immunogen Sequence