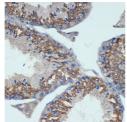

## Anti-CHMP2B antibody (STJ11102976)

## **GENERAL INFORMATION**

Product Type Primary antibodies

Short Description Rabbit monoclonal antibody anti-CHMP2B is suitable for use in Western Blot and Immunohistochemistry.

Applications WB, IHC Host/Source Rabbit

## **TARGET INFORMATION**

Gene ID 25978 Gene Symbol CHMP2B

Uniprot ID CHM2B\_HUMAN

Immunogen Recombinant protein of human CHMP2B.

Immunogen Region Specificity Immunogen Sequence