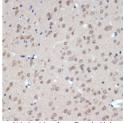

## Anti-XPD/ERCC2 antibody (STJ11102973)

## **GENERAL INFORMATION**

Product Type Primary antibodies

Short Description Rabbit monoclonal antibody anti-XPD/ERCC2 is suitable for use in Western Blot and Immunohistochemistry.

Applications WB, IHC Host/Source Rabbit