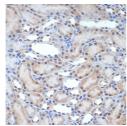

## Anti-XPD/ERCC2 antibody (STJ11102973)

## **GENERAL INFORMATION**

Product Type Primary antibodies

Short Description Rabbit monoclonal antibody anti-XPD/ERCC2 is suitable for use in Western Blot and Immunohistochemistry.

Applications WB, IHC Host/Source Rabbit