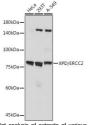

## Anti-XPD/ERCC2 antibody (STJ11102973)

## **GENERAL INFORMATION**

Product Type Primary antibodies

Short Description Rabbit monoclonal antibody anti-XPD/ERCC2 is suitable for use in Western Blot and Immunohistochemistry.

Applications WB, IHC Host/Source Rabbit

## **TARGET INFORMATION**

Gene ID 2068 Gene Symbol ERCC2 Uniprot ID ERCC2\_HUMAN

Immunogen Recombinant protein of human XPD/ERCC2.

Immunogen Region Specificity Immunogen Sequence