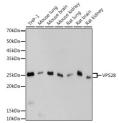

## **GENERAL INFORMATION**

Product Type Primary antibodies

Short Description Rabbit monoclonal antibody anti-VPS28 is suitable for use in Western Blot and Immunohistochemistry.

Applications WB, IHC Host/Source Rabbit

## **PRODUCT PROPERTIES**

Clonality Monoclonal

Clone ID Concentration

Conjugation Unconjugated Purification Affinity purification Dilution Range WB 1:500-1:2000

IHC 1:50-1:200

Formulation PBS containing 0.02% Sodium Azide, 0.05% BSA, 50% Glycerol, pH7.3.