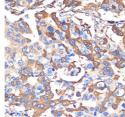

## **GENERAL INFORMATION**

Product Type Primary antibodies

Short Description Rabbit monoclonal antibody anti-VPS28 is suitable for use in Western Blot and Immunohistochemistry.

Applications WB, IHC Host/Source Rabbit

## **PRODUCT PROPERTIES**

Clonality Monoclonal

Clone ID Concentration

Conjugation Unconjugated Purification Affinity purification Dilution Range WB 1:500-1:2000

IHC 1:50-1:200

Formulation PBS containing 0.02% Sodium Azide, 0.05% BSA, 50% Glycerol, pH7.3.