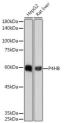

## Anti-P4HB antibody (STJ11102971)

## **GENERAL INFORMATION**

Product Type Primary antibodies

Short Description Rabbit monoclonal antibody anti-P4HB is suitable for use in Western Blot and Immunohistochemistry.

Applications WB, IHC Host/Source Rabbit Reactivity Human, Mouse, Rat