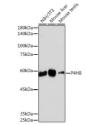

## Anti-P4HB antibody (STJ11102971)

## **GENERAL INFORMATION**

Product Type Primary antibodies

Short Description Rabbit monoclonal antibody anti-P4HB is suitable for use in Western Blot and Immunohistochemistry.

Applications WB, IHC Host/Source Rabbit Reactivity Human, Mouse, Rat