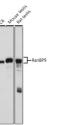

## **GENERAL INFORMATION**

Product Type Primary antibodies

Short Description Rabbit monoclonal antibody anti-RanBP9 is suitable for use in Western Blot and Immunohistochemistry.

Applications WB, IHC Host/Source Rabbit

## **PRODUCT PROPERTIES**

Clonality Monoclonal

Clone ID

Concentration
Conjugation
Purification

Conjugation

Conjugated
Affinity purification Dilution Range WB 1:500-1:2000

IHC 1:50-1:200

Formulation PBS containing 0.02% Sodium Azide, 0.05% BSA, 50% Glycerol, pH7.3.