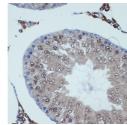

## **GENERAL INFORMATION**

Product Type Primary antibodies

Short Description Rabbit monoclonal antibody anti-RanBP9 is suitable for use in Western Blot and Immunohistochemistry.

Applications WB, IHC Host/Source Rabbit

## **PRODUCT PROPERTIES**

Clonality Monoclonal

Clone ID

Concentration
Conjugation
Purification

Conjugation

Conjugated
Affinity purification Dilution Range WB 1:500-1:2000

IHC 1:50-1:200

Formulation PBS containing 0.02% Sodium Azide, 0.05% BSA, 50% Glycerol, pH7.3.