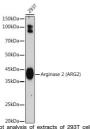

## Anti-Arginase 2 antibody (STJ11102965)

## **GENERAL INFORMATION**

Product Type Primary antibodies

Short Description Rabbit monoclonal antibody anti-Arginase 2 (ARG2) is suitable for use in Western Blot and Immunohistochemistry.

Applications WB, IHC Host/Source Rabbit Reactivity Human