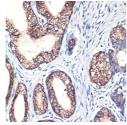

## Anti-Arginase 2 antibody (STJ11102965)

## **GENERAL INFORMATION**

Product Type Primary antibodies

Short Description Rabbit monoclonal antibody anti-Arginase 2 (ARG2) is suitable for use in Western Blot and Immunohistochemistry.

Applications WB, IHC Host/Source Rabbit Reactivity Human