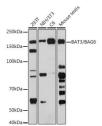

## Anti-BAT3/BAG6 antibody (STJ11102963)

## **GENERAL INFORMATION**

Product Type Primary antibodies

Short Description Rabbit monoclonal antibody anti-BAT3/BAG6 is suitable for use in Western Blot.

Applications WB Host/Source Rabbit

Reactivity Human, Mouse, Rat