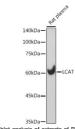

## Anti-LCAT antibody (STJ11102960)

## **GENERAL INFORMATION**

Product Type Primary antibodies

Short Description Rabbit monoclonal antibody anti-LCAT is suitable for use in Western Blot.

Applications WB Host/Source Rabbit

Reactivity Human, Mouse, Rat

## **PRODUCT PROPERTIES**

Clonality Monoclonal

Clone ID

Concentration
Conjugation Unconjugated Purification Affinity purification

Dilution Range WB 1:500-1:2000 Formulation PBS containing 0.02% Sodium Azide, 0.05% BSA, 50% Glycerol, pH7.3.