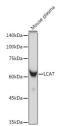

## Anti-LCAT antibody (STJ11102960)

## **GENERAL INFORMATION**

Product Type Primary antibodies

Short Description Rabbit monoclonal antibody anti-LCAT is suitable for use in Western Blot.

Applications WB Host/Source Rabbit

Reactivity Human, Mouse, Rat

## **PRODUCT PROPERTIES**

Clonality Monoclonal

Clone ID

Concentration
Conjugation Unconjugated Purification Affinity purification

Dilution Range WB 1:500-1:2000 Formulation PBS containing 0.02% Sodium Azide, 0.05% BSA, 50% Glycerol, pH7.3.