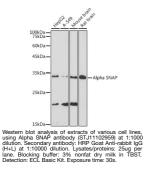

## Anti-Alpha SNAP antibody (STJ11102959) STJ11102959

## **GENERAL INFORMATION**

Product Type Primary antibodies Applications WB Host/Source Rabbit Reactivity Human, Mouse, Rat

Short Description Rabbit monoclonal antibody anti-Alpha SNAP is suitable for use in Western Blot.

## **PRODUCT PROPERTIES**

Clonality Monoclonal Clone ID Concentration Conjugation Unconjugated Purification Affinity purification Dilution Range WB 1:500-1:2000 Formulation PBS containing 0.02% Sodium Azide, 0.05% BSA, 50% Glycerol, pH7.3. Isotype IgG Storage Instruction Store in a freezer at-20°C and avoid freeze-thaw cycles.

## **TARGET INFORMATION**

Gene ID 8775 Gene Symbol NAPA Uniprot ID SNAA\_HUMAN Immunogen Recombinant protein of human Alpha SNAP. Immunogen Region Specificity Immunogen Sequence



This product is suitable for in-vitro studies under the RESEARCH USE ONLY [RUO] licence. This product must not be used as for diagnostic or other medical purposes. St John's Laboratory Ltd, Knowledge Dock Business Centre, University Way, London, E16 2RD | Tel: 0208 223 3081