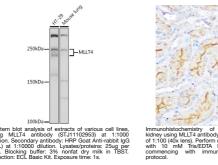

y (STJ11102953) STJ11102953

## **GENERAL INFORMATION**

 Product Type
 Primary antibodies

 Short Description
 Rabbit polyclonal antibody anti-MLLT4 is suitable for use in Western Blot and Immunohistochemistry.

 Applications
 WB, IHC

 Reactivity
 Human, Mouse, Rat

## **PRODUCT PROPERTIES**

 Clonality
 Polyclonal

 Clone ID
 Verticities

 Concentration
 Verticities

 Conjugation
 Uconjugated

 Purification
 Affinity purification

 Dilution Range
 WB 1:500-1:2000

 IHC 1:50-1:200
 IHC 1:50-1:200

 Formulation
 PBS containing 0.02% Sodium Azide, 50% Glycerol, pH7.3.

 Isotype
 IgG

 Storage Instruction
 Store in a freezer at-20°C and avoid freeze-thaw cycles.

## **TARGET INFORMATION**

Gene ID 4301 Gene Symbol AFDN Uniprot ID AFAD\_HUMAN Immunogen Region Specificity Immunogen Sequence



This product is suitable for in-vitro studies under the RESEARCH USE ONLY [RUO] licence. This product must not be used as for diagnostic or other medical purposes. St John's Laboratory Ltd, Knowledge Dock Business Centre, University Way, London, E16 2RD | Tel: 0208 223 3081