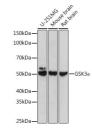

## Anti-GSK3 Alpha antibody (STJ11102944)

## **GENERAL INFORMATION**

Product Type Primary antibodies

Short Description Rabbit polyclonal antibody anti-GSK3 Alpha is suitable for use in Western Blot.

Applications WB Host/Source Rabbit

Reactivity Human, Mouse, Rat

## **TARGET INFORMATION**

Gene ID 2931 Gene Symbol GSK3A

Uniprot ID GSK3A\_HUMAN

Immunogen Recombinant protein of human GSK3 Alpha. Immunogen Region Specificity Immunogen Sequence