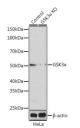

## Anti-GSK3 Alpha antibody (STJ11102944)

## **GENERAL INFORMATION**

Product Type Primary antibodies

Short Description Rabbit polyclonal antibody anti-GSK3 Alpha is suitable for use in Western Blot.

Applications WB Host/Source Rabbit

Reactivity Human, Mouse, Rat

## **TARGET INFORMATION**

Gene ID 2931 Gene Symbol GSK3A

Uniprot ID GSK3A\_HUMAN

Immunogen Recombinant protein of human GSK3 Alpha. Immunogen Region Specificity Immunogen Sequence