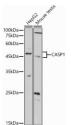

## Anti-CASP1 antibody (STJ11102943)

## **GENERAL INFORMATION**

Product Type Primary antibodies

Short Description Rabbit polyclonal antibody anti-CASP1 is suitable for use in Western Blot and Immunohistochemistry.

Applications WB, IHC Host/Source Rabbit

## **PRODUCT PROPERTIES**

Clonality Polyclonal

Clone ID

Concentration
Conjugation Unconjugated Purification Affinity purification Dilution Range WB 1:500-1:2000

IHC 1:50-1:200

Formulation PBS containing 0.02% Sodium Azide, 50% Glycerol, pH7.3.