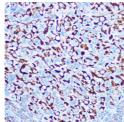

## Anti-CASP1 antibody (STJ11102943)

## **GENERAL INFORMATION**

Product Type Primary antibodies

Short Description Rabbit polyclonal antibody anti-CASP1 is suitable for use in Western Blot and Immunohistochemistry.

Applications WB, IHC Host/Source Rabbit