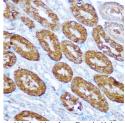

## Anti-CASP1 antibody (STJ11102943)

## **GENERAL INFORMATION**

Product Type Primary antibodies

Short Description Rabbit polyclonal antibody anti-CASP1 is suitable for use in Western Blot and Immunohistochemistry.

Applications WB, IHC Host/Source Rabbit