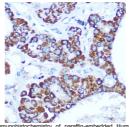

## Anti-CASP1 antibody (STJ11102943)

## **GENERAL INFORMATION**

Product Type Primary antibodies

Short Description Rabbit polyclonal antibody anti-CASP1 is suitable for use in Western Blot and Immunohistochemistry.

Applications WB, IHC Host/Source Rabbit